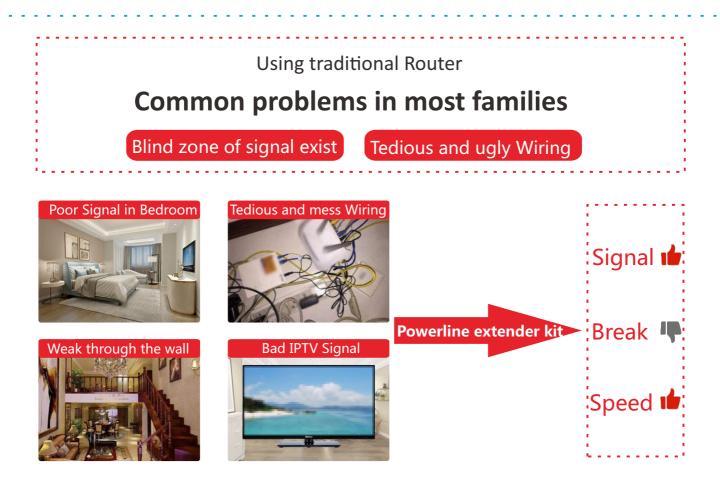

### Wires used as network cables Wifi signal full coverage.

Powerline extender kit is used to transmit internet through power line. It can solve the problem of difficulty wiring for IPTV and blind zone of WiFi.

# Powerline extender kit