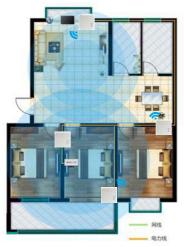

### Wires used as network cables Wifi signal full coverage.

Powerline extender kit is used to transmit internet through power line. It can solve the problem of difficulty wiring for IPTV and blind zone of WiFi.

### Wires used as cables

1 adapter can handle 7 extenders to meet the requirement of home network extension.